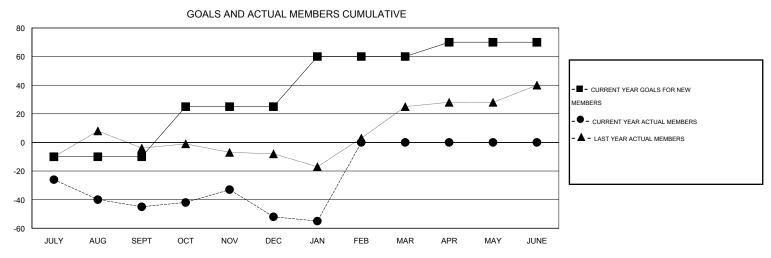

## District 4 C6

Results as of: 1/31/2016

## Gary Wong **LOCATION CALIFORNIA** GMT CA 1 Clubs Members RESULTS FOR 2015-2016 RESULTS FOR 2015-2016 NEW CLUB NEW CLUBS DROPPED NET NEW MEMBER CHARTER AND DROPPED NET QUARTER QUARTER GOAL CLUBS GAIN/LOSS GOAL NEW MEMBERS MEMBERS GAIN/LOSS ADDED 0 0 -10 40 85 -45 JULY/AUG/SEPT JULY/AUG/SEPT 0 0 -7 0 35 32 39 OCT/NOV/DEC OCT/NOV/DEC 0 0 0 35 -3 JAN/FEB/MAR 11 14 JAN/FEB/MAR 0 0 0 0 10 0 0 0 APR/MAY/JUNE APR/MAY/JUNE